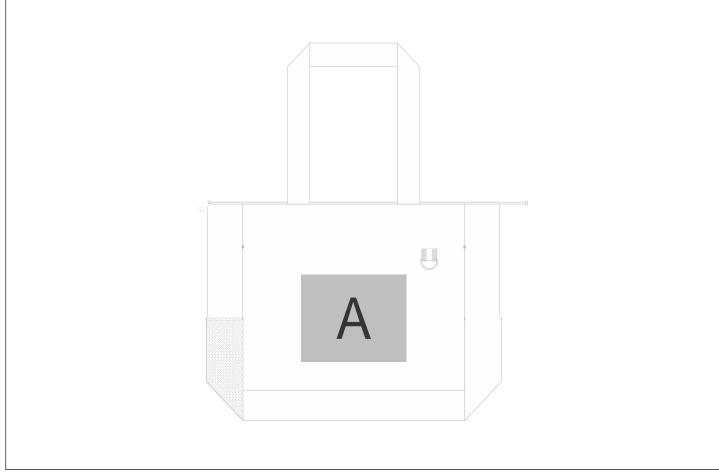

## **BG-AL-457-B**

Altitude Broadwalk Conference Tote

## **Branding Options:**

| Position | Branding Method (Branding Code) | No. of Colours | Dimension                |
|----------|---------------------------------|----------------|--------------------------|
| А        | Screen Print (SA)               | 2 Colours      | 180mm wide x 140mm high  |
| А        | Digital Direct Transfer (DDT-D) | Full Colour    | 105mm wide x 74mm high   |
| А        | Digital Direct Transfer (DDT-A) | Full Colour    | 105mm wide x 148mm high  |
| А        | Digital Direct Transfer (DDT-B) | Full Colour    | 200 mm wide x 148mm high |